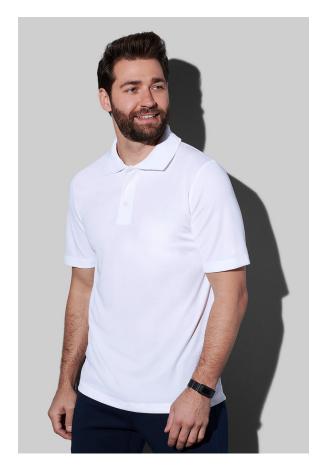

## ST8450 **ACTIVE 140 POLO**

Short sleeve polo shirt for men

100% ACTIVE-DRY° polyester multifilament bird-eyelet mesh

S-2XL | 140 g/m<sup>2</sup> | Regular | 24 / carton

- **✓ LIGHT AND STRETCHY MESH FABRIC**
- ✓ RIB COLLAR
- **✓** GREAT MOISTURE-CONTROL
- **✔** NO LABEL IN COLLAR, TEAR-AWAY LABEL IN SIDE SEAM