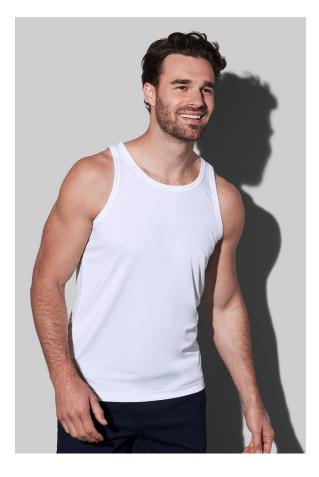

## ST8010 SPORTS TOP

Sleeveless shirt for men

100% ACTIVE-DRY° polyester multifilament interlock

S-2XL | 140 g/m<sup>2</sup> | Fitted | 24 / carton

- ✓ TIGHT KNIT, ELASTIC FABRIC WITH SLEEK SURFACE
- ✓ QUICK-DRYING AND MOISTURE-WICKING
- ✓ NO LABEL IN COLLAR, TEAR-AWAY LABEL IN SIDE SEAM